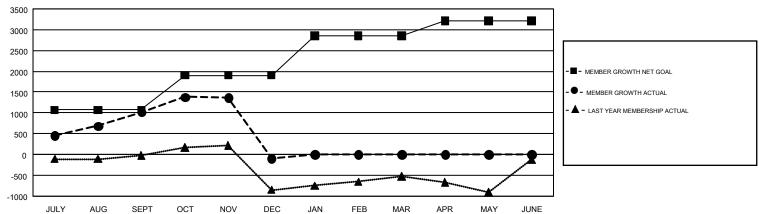

## GMT Constitutional Area 6, Group C

GMT: VENKATA S RAJU DANTULURI

REPORT DOES NOT INCLUDE CLUBS IN UNDISTRICTED AREAS.

| Clubs         |               |             |               | Members               |                           |                         |                                              |  |
|---------------|---------------|-------------|---------------|-----------------------|---------------------------|-------------------------|----------------------------------------------|--|
|               | RESULTS FO    | R 2018-2019 |               | RESULTS FOR 2018-2019 |                           |                         |                                              |  |
| QUARTER       | NEW CLUB GOAL | NEW CLUBS   | DROPPED CLUBS | QUARTER               | MEMBER GROWTH NET<br>GOAL | MEMBER GROWTH<br>ACTUAL | DROPPED MEMBERS ACTUAL (including transfers) |  |
| JULY/AUG/SEPT | 29            | 41          | 4             | JULY/AUG/SEPT         | 1,070                     | 1,790                   | 691                                          |  |
| OCT/NOV/DEC   | 18            | 16          | 38            | OCT/NOV/DEC           | 830                       | 1,161                   | 2,140                                        |  |
| JAN/FEB/MAR   | 12            | 0           | 0             | JAN/FEB/MAR           | 955                       | 0                       | 0                                            |  |
| APR/MAY/JUNE  | 10            | 0           | 0             | APR/MAY/JUNE          | 358                       | 0                       | 0                                            |  |

## GOALS AND ACTUAL MEMBERS CUMULATIVE

| DROPPED CLUBS: 42                                          |       | 349 CLUBS OF 935 ADDED 1 OR MORE          | GENDER DISTRIBUTION             |                 |        |
|------------------------------------------------------------|-------|-------------------------------------------|---------------------------------|-----------------|--------|
|                                                            |       | NEW MEMBERS                               | MALE                            | 26,425 (78.01%) |        |
|                                                            |       |                                           | FEMALE                          | 7,451 (21.99%)  |        |
| DROPPED MEMBERS                                            |       |                                           |                                 |                 |        |
| DECEASED                                                   | 38    | OLIOK HEDE FOR OUNTIL ATIVE               | TOTAL FAMILY UNIT MEMBERS       |                 | 12,950 |
| CLUB CANCELLED         1,120           OTHER         1,672 |       | CLICK HERE FOR CUMULATIVE MEMBERSHIP DATA |                                 |                 |        |
|                                                            |       |                                           | FAMILY MEMBERS PAYING HALF DUES |                 | 7,467  |
| TOTAL                                                      | 2,830 |                                           |                                 |                 |        |