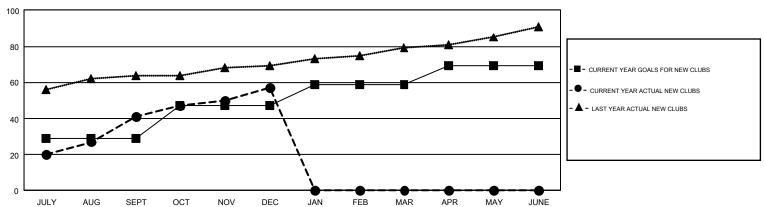

## GMT Constitutional Area 6, Group C

GMT: VENKATA S RAJU DANTULURI

REPORT DOES NOT INCLUDE CLUBS IN UNDISTRICTED AREAS.

| Clubs         |               |             |               | Members               |                           |                         |                                              |  |
|---------------|---------------|-------------|---------------|-----------------------|---------------------------|-------------------------|----------------------------------------------|--|
|               | RESULTS FO    | R 2018-2019 |               | RESULTS FOR 2018-2019 |                           |                         |                                              |  |
| QUARTER       | NEW CLUB GOAL | NEW CLUBS   | DROPPED CLUBS | QUARTER               | MEMBER GROWTH NET<br>GOAL | MEMBER GROWTH<br>ACTUAL | DROPPED MEMBERS ACTUAL (including transfers) |  |
| JULY/AUG/SEPT | 29            | 41          | 4             | JULY/AUG/SEPT         | 1,070                     | 1,790                   | 691                                          |  |
| OCT/NOV/DEC   | 18            | 16          | 38            | OCT/NOV/DEC           | 830                       | 1,161                   | 2,140                                        |  |
| JAN/FEB/MAR   | 12            | 0           | 0             | JAN/FEB/MAR           | 955                       | 0                       | 0                                            |  |
| APR/MAY/JUNE  | 10            | 0           | 0             | APR/MAY/JUNE          | 358                       | 0                       | 0                                            |  |

## GOALS AND ACTUAL NEW CLUBS CUMULATIVE